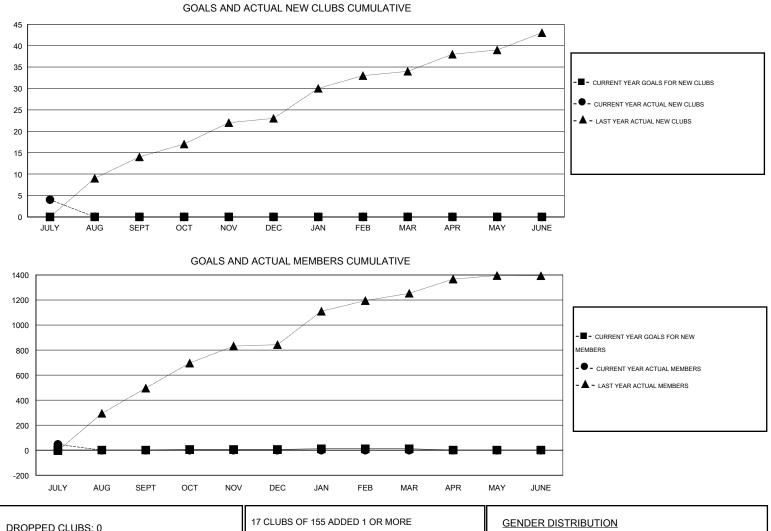

## LOCATION NEPAL

|               |                  | Clubs               |                            |                             | Members               |                    |                                  |                              |                             |  |
|---------------|------------------|---------------------|----------------------------|-----------------------------|-----------------------|--------------------|----------------------------------|------------------------------|-----------------------------|--|
|               | RESU             | LTS FOR 2014-2015   |                            |                             | RESULTS FOR 2014-2015 |                    |                                  |                              |                             |  |
| QUARTER       | NEW CLUB<br>GOAL | ACTUAL NEW<br>CLUBS | ACTUAL<br>DROPPED<br>CLUBS | ACTUAL NET<br>GAIN/<br>LOSS | QUARTER               | NEW MEMBER<br>GOAL | ACTUAL TOTAL<br>MEMBERS<br>ADDED | ACTUAL<br>DROPPED<br>MEMBERS | ACTUAL NET<br>GAIN/<br>LOSS |  |
| JULY/AUG/SEPT | 0                | 4                   | 0                          | 4                           | JULY/AUG/SEPT         | 1                  | 117                              | 70                           | 47                          |  |
| OCT/NOV/DEC   | 0                | 0                   | 0                          | 0                           | OCT/NOV/DEC           | 5                  | 0                                | 0                            | 0                           |  |
| JAN/FEB/MAR   | 0                | 0                   | 0                          | 0                           | JAN/FEB/MAR           | 5                  | 0                                | 0                            | 0                           |  |
| APR/MAY/JUNE  | 0                | 0                   | 0                          | 0                           | APR/MAY/JUNE          | -10                | 0                                | 0                            | 0                           |  |

| DROPPED CLUBS: 0 |    | 17 CLUBS OF 155 ADDED 1 OR MORE | GENDER DISTRIBUTION |                |       |
|------------------|----|---------------------------------|---------------------|----------------|-------|
|                  |    | NEW MEMBERS                     | MALE                | 3,744 (83.20%) |       |
| DROPPED MEMBERS  |    |                                 | FEMALE              | 756 (16.80%)   |       |
| DECEASED         | 0  | CLICK HERE FOR HEALTH           |                     |                | 0.404 |
| CLUB CANCELLED   | 0  | ASSESSMENT DATA                 | FAMILY UNIT MEMBER  | RS             | 2,131 |
| OTHER            | 70 |                                 | HEAD OF HOUSEHOLI   | 796            |       |
| TOTAL            | 70 |                                 | NON-HEAD OF HOUSE   | 1,335          |       |
|                  |    |                                 |                     |                |       |